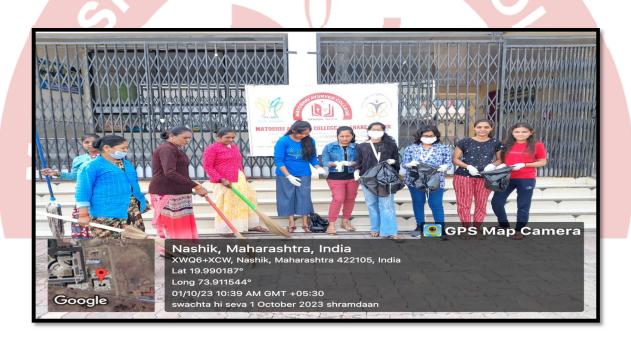

#### Report of Swachhata Pakhwada 2023

- The Ministry of Housing and Urban Affairs, Government of India, Delhi has organized "SWACHHATA PAKHWADA" under the title of "SWACHHATA HI SEVA".
- Thus Matoshri Ayurved College, Eklahare, Nashik has organized a cleanliness drive at the college campus on 1st October 2023 at 10 am.
- All the teaching faculty and students of Matoshri Ayurved College has actively participated in the cleanliness drive at campus area.
- With the joint efforts of students and teachers, we clean the area of 1000 square meter.
- On 2nd October 2023 occasion of "Mahatma Gandhi Jayanti" Matoshri Ayurved College has actively participated in cleanliness drive at Goda Ghat, Panchavati, Nashik At 7 am.
- All the students of 1<sup>st</sup> year BAMS and Teachers has participated in the event.
- Students also participated in the slogan competition organized by the organizers at Goda Ghat.
- With the joint efforts of students and teachers, we clean the Ramkunda area of Goda Ghat.

email:- ayurvedmatoshri@gmail.com ,Website:- ayurveda.matoshri.edu.in, 🕾 (0253) 2406657(Hosp.)

1<sup>st</sup> October 2023, Matoshri Ayurved College Campus, Eklahare, Nashik